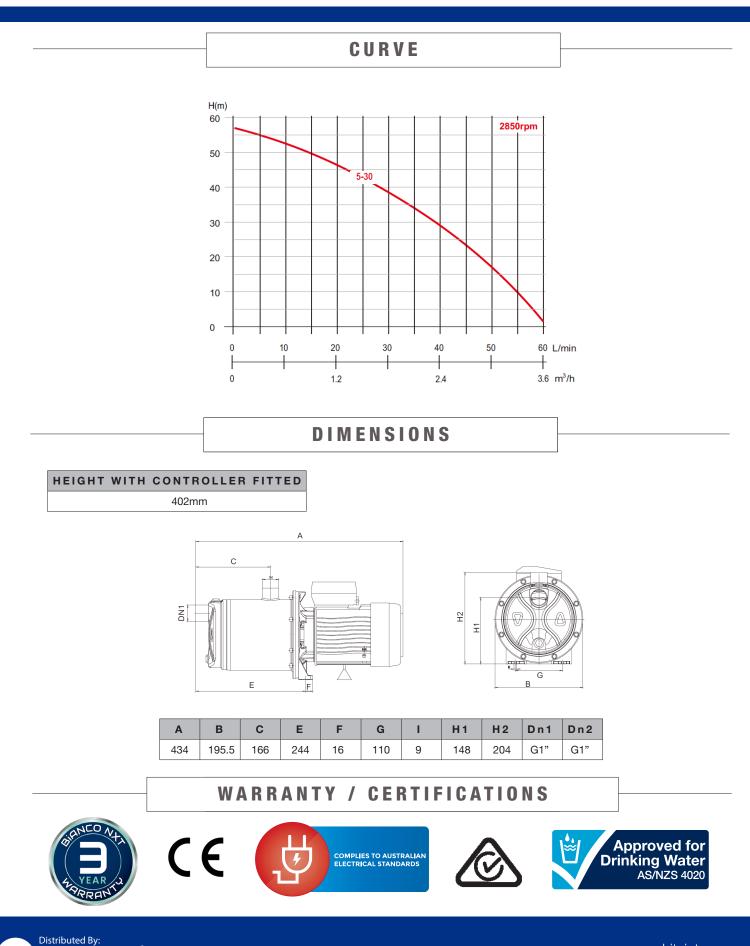

# TECHNICAL DATA

| OUTPUT POWER (KW)  | 0.55kW P2                                                   |
|--------------------|-------------------------------------------------------------|
| MAX. HEAD [M]      | 57M                                                         |
| MAX. FLOW L/MIN    | 60 l/min                                                    |
| MAX PRESSURE       | Pump: 8 bar Controller 10 bar                               |
| LIQUID TEMPERATURE | 2 - 40 deg C                                                |
| MOTOR              | Asynchronous TEFC                                           |
| MOTOR INSULATION   | F Class insulation                                          |
| MOTOR PROTECTION   | In-built thermal overload                                   |
| PROTECTION CLASS   | IP45                                                        |
| PRESSURE TANK      | 0.3 litre controller volume<br>3, 8 or 18 litre recommended |

| RATED VOLTAGE       | 220 - 240V 1Ph 50 Hz                                 |
|---------------------|------------------------------------------------------|
| RATED CURRENT       | 3.6A                                                 |
| CAPACITOR           | 16uF 450V                                            |
| POWER CABLE         | 1.2m long 10 amp rated H05 flex<br>10 amp 3 pin plug |
| AUTOMATIC OPERATION | Yes - Dual mode NXT PRO                              |
| PUMP BODY           | Stainless steel                                      |
| INTERNALS           | Composite impeller / diffusers                       |
| MECHANICAL SEAL     | Silicon Carbide/Carbon                               |
| PACKAGE DIMENSION   | 460 x 230 x 420                                      |
| GROSS WEIGHT (KG)   | 12kg                                                 |